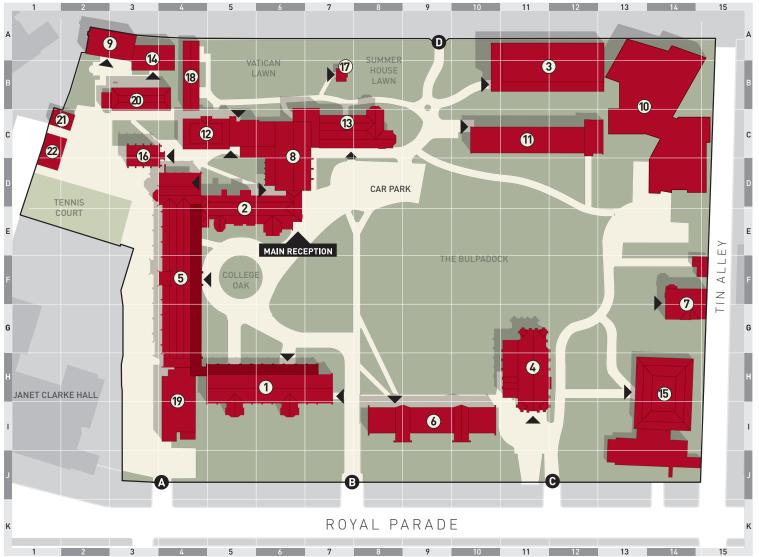

## **BUILDINGS**

- Entrance point
- (1) Behan
- (2) Bishops'
- 3 Burge
- **4** Chapel
- (5) Clarke's
- 6 Cowan
- (7) Deanery
- 8 Dining Hall
- (9) Dorothy (10) Gateway
- (11) Jeopardy
- (12) Kitchens
- (13) Leeper
- (14) Moorhouse
- (15) Old Warden's Lodge (OWL)
- (16) Sharwood Room
- (17) Summer House
- 18 Vatican
- (19) Gourlay
- **20** Wynne Cottage
- **(21)** Substation
- Property & Facilities Services workshop

## **OPERATIONAL AREAS**

- C7 Archives
- C4 Property & Facilities Services
- **B11** Buzzard Lecture Theatre
- C7 Chaplain's Office
- C7 Communications
- C7 Dean's Office
- Residential College C7
- C7 Development Office
- D6 Dining Hall
- C7 Accounts, Finance & Administration
- C7 Human Resources
- C7 Trinity Institute Office

### **B3 FOUNDATION STUDIES (TCFS)**

- **B3** TCFS Main Office
- B3 TCFS Marketing & Admissions Office
- **B2** TCFS Registrations Office
- **B12** Information Technology
- D4 Junior Common Room
- C5 Kitchen deliveries
- **B11** Libraries
- J8 Main Entrance

#### **GATES**

- Gate A Carpark & Deliveries
- Gate B Main Entrance 0
- Gate C Chapel 0
- Ō Gate D

Tram Number

Tram Route

## **E6 MAIN RECEPTION & ENQUIRIES**

- E6 Senior Common Room
- H14 Theological School
- **D1** Tennis Court
- A9 University Gate