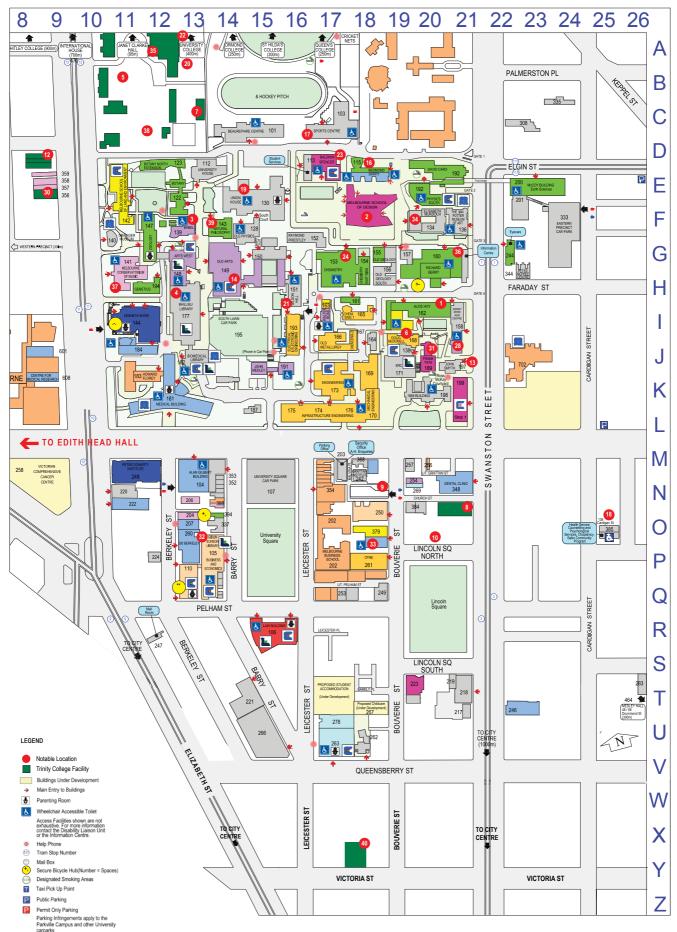

# FINDING YOUR WAY AROUND

To help you to easily locate your classes and other facilities, a map of all Trinity College buildings and the University of Melbourne is attached behind this document. Please keep this map handy at all times during Orientation and your first week of classes, till you have familiarised yourself with the location of your classes. This map will also be available to download on the Trinity website and the Foundation Studies Student Handbook (to be downloaded onto your iPad).

# Building references and red dots refer to the map behind.

|                                         | Reference                           | Red Dot |          |
|-----------------------------------------|-------------------------------------|---------|----------|
| 18-20 Lincoln Square North *            | O 20                                | 10      |          |
| TCFS Chemistry & Biology Labs           | N 19                                | 9       |          |
| 243 Bouverie Street *                   |                                     |         |          |
| 200 Victoria Street *                   | X 17                                | 40      |          |
| 715 Swanston Street *                   | N 21                                | 8       |          |
| Alice Hoy                               | H 20                                | 1       |          |
| Architecture, Building & Planning       | F 18                                | 2       |          |
| Babel                                   | F 13                                | 3       |          |
| Baillieu Library/ Co-op Bookshop        | H 13                                | 4       |          |
| Baldwin Spencer Building                | D 17                                | 23      |          |
| Bulpadock *                             | B 11                                | 5       |          |
| Centre for Studies in Australian Music, | E 9                                 | 30      |          |
| 21 Royal Parade                         |                                     |         |          |
| Dining Hall *                           | A 12                                | 35      |          |
| Doug McDonell                           | l 19                                | 6       |          |
| Elizabeth Murdoch Building              | F 20                                | 34      |          |
| Evan Burge Building *                   | C 13                                | 7       |          |
| Frank Tate                              | J 20                                | 31      |          |
| Foundation Studies Centre (FSC)         | D 9                                 | 12      |          |
| (29-35 Royal Parade) *                  |                                     |         |          |
| Junior Common Room *                    | See Trinity College Main Campus Ma  |         | mpus Map |
| Leeper Library                          | C 13                                | 7       |          |
| Melbourne Conservatorium of Music       | H 11                                | 37      |          |
| Natural Philosophy Building             | F 14                                | 39      |          |
| - Commonwealth Bank                     |                                     |         |          |
| - NAB Bank                              |                                     |         |          |
| Old Arts                                | G 14                                | 14      |          |
| Physiotherapy                           | O 13                                | 32      |          |
| Redmond Barry Building                  | D 18                                | 16      |          |
| Sharwood Room *                         | See Trinity College Main Campus Ma  |         | npus Map |
| Sports Centre                           | C 17                                | 17      |          |
| Sidney Myer Asia Centre                 | J 21                                | 28      |          |
| TCFS Physics Lab                        | See Trinity College Main Campus Map |         | npus Map |
| (18-20 Lincoln Square North)            |                                     |         |          |
| University of Melbourne Health Service  | O 25                                | 18      |          |
| University of Melbourne Information     | G 21                                | 36      |          |
| Centre                                  |                                     |         |          |
| Union House                             | E 15                                | 19      |          |
| Vatican Lawn *                          | A 13                                | 20      |          |
| Wilson Hall                             | H 16                                | 21      |          |
| Wynne Cottage *                         | A 13                                | 22      |          |