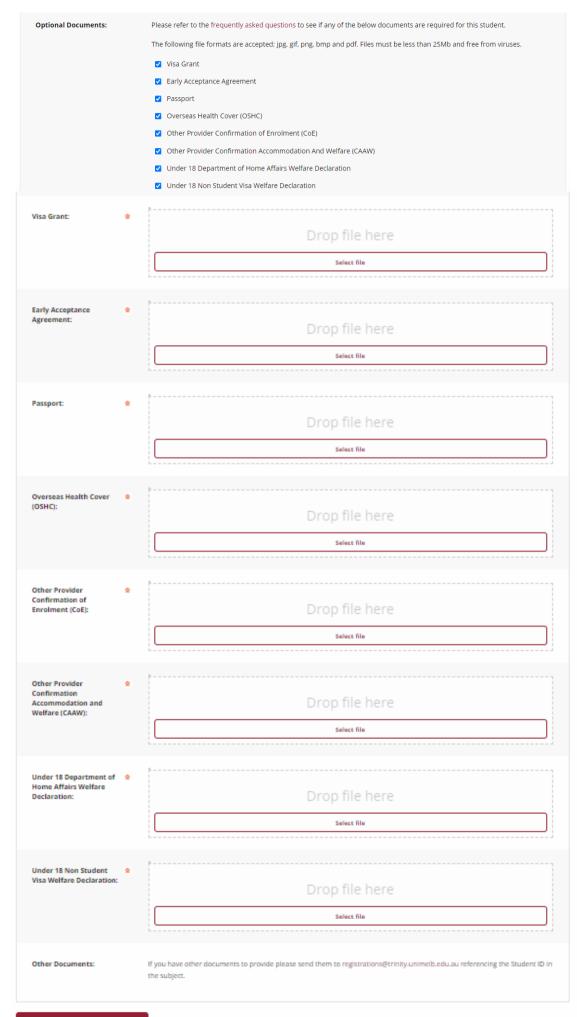

**Step Five:** *Supporting Documents* - we require the signed and dated Acceptance Page from the Letter of Offer uploaded here. This is the only mandatory document required.

| You are here: Home > Path              | nways School > Apply > How to Accept Your Offer > Accept Your Offer $\alpha_0^{O}$                                                                 | 3 8  |
|----------------------------------------|----------------------------------------------------------------------------------------------------------------------------------------------------|------|
| Student Details Pa                     | ayment Details Parent or Guardian Details Submitter Details Submitter Details Documents Documents                                                  |      |
| Student ID:                            | 921805                                                                                                                                             |      |
| Student Full Name:                     | Tyisha Veiga                                                                                                                                       |      |
| Documentation                          | ٦                                                                                                                                                  |      |
| View our frequently aske               | ed questions for more information.                                                                                                                 |      |
| Signed and Dated 🔹<br>Acceptance Page: | If the student is under 18, the Acceptance Page must be signed and dated by a parent / guardian.<br>Students over 18 may sign the form themselves. |      |
|                                        | Drop file here                                                                                                                                     |      |
|                                        | Select file                                                                                                                                        | ]    |
|                                        | Accepted file formats: jpg, gif, png, bmp, PDF, under 25Mb and virus free                                                                          |      |
| Optional Documents:                    | Please refer to the frequently asked questions to see if any of the below documents are required for this student.                                 |      |
|                                        | The following file formats are accepted; jpg, gif, png, bmp and pdf. Files must be less than 25Mb and free from viruses.                           |      |
|                                        | Visa Grant Early Acceptance Agreement                                                                                                              |      |
|                                        | Passport                                                                                                                                           |      |
|                                        | Overseas Health Cover (OSHC)                                                                                                                       |      |
|                                        | Other Provider Confirmation of Enrolment (CoE)                                                                                                     |      |
|                                        | Other Provider Confirmation Accommodation And Welfare (CAAW) Under 18 Department of Home Affairs Welfare Declaration                               |      |
|                                        | Under 18 Non Student Visa Welfare Declaration                                                                                                      |      |
| Other Documents:                       | If you have other documents to provide please send them to registrations@trinity.unimelb.edu.au referencing the Student ID the subject.            | D in |
| SUBMIT ENROLMENT DETAIL                | s                                                                                                                                                  |      |

## Note: If optional documents are selected on the final page, a relevant 'select file' field will appear where the file can be uploaded.