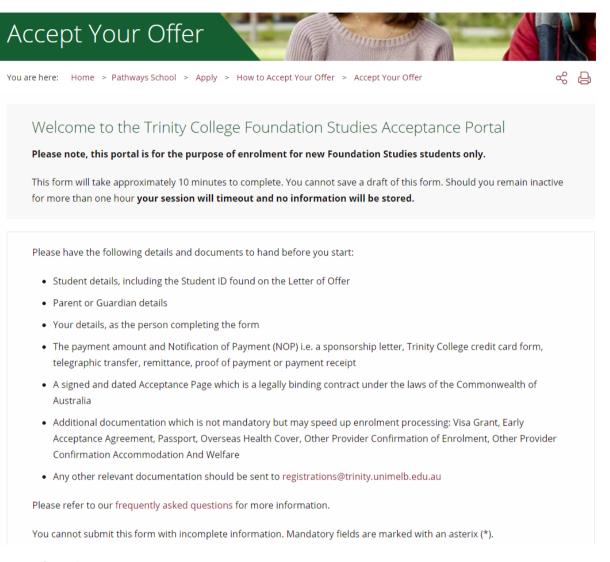

## Accepting the Trinity Offer

This document provides agents with a step-by-step overview on how to accept a Trinity offer through our website: <u>https://www.trinity.unimelb.edu.au/pathways-school/apply/how-to-accept-your-offer</u> This first page provides an overview of the portal, and the required documents to successfully submit an acceptance. Please also note that there is a 'frequently asked question' page that you can refer to throughout the acceptance portal.