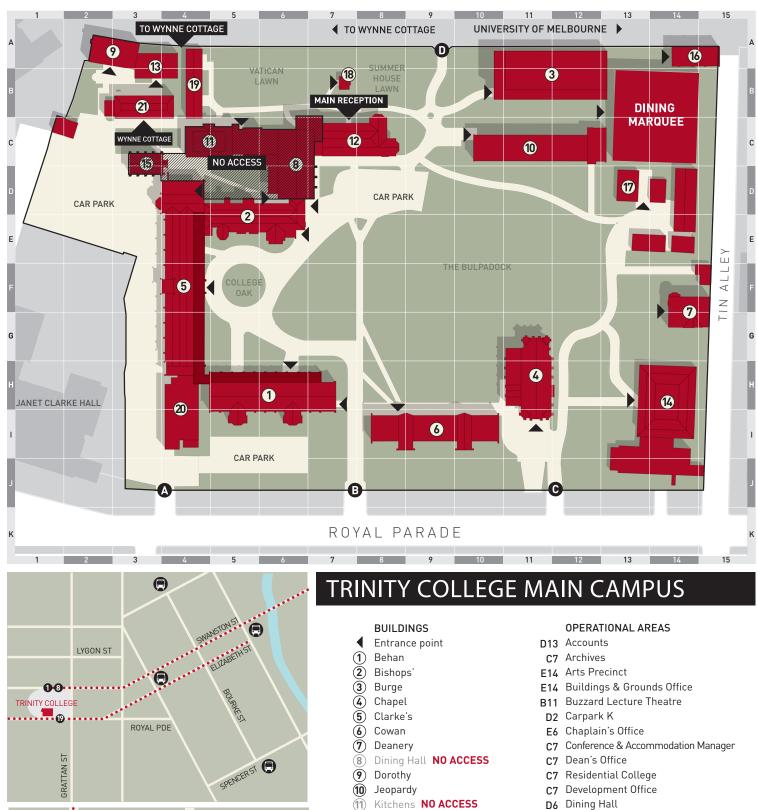

## Gate B - Main Entrance B Gate C - Chapel O Ó Gate D

(12)

(13)

(14)

(15)

(16)

(17)

(18)

(19)

(20)

(21)

A

Leeper

Vatican

Gourlay

GATES

Moorhouse

Squash Court

Stewart House

Summer House

Wynne Cottage

Gate A - Carpark

Old Warden's Lodge (OWL)

Sharwood Room NO ACCESS

## AFTER HOURS

0417 034 396 or extention 0 8003 on building keypads.

- D6 Dining Hall
- D13 Finance & Administration
- **B3 FOUNDATION STUDIES (TCFS)**
- B3 TCFS Main Office
- B3 TCFS Admissions Office
- B2 TCFS Accommodation Office
- B12 Information Technology
- D4 Junior Common Room
- C13 Kitchen deliveries
- **B11** Libraries
- J8 Main Entrance

## **C7 MAIN RECEPTION & ENQUIRIES**

- B7 Music Office
- E6 Senior Common Room
- A14 Squash Court
- Summer Schools Information C7
- H14 Theological School
- A9 University Gate