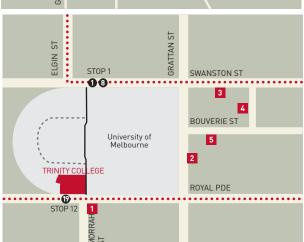

29-35 Royal Parade - Foundation Studies Centre 199 Grattan Street - Foundation Studies Student Services 715 Swanston Street - Foundation Studies Teaching 18-20 Lincoln Square North - Foundation Studies Teaching 243 Bouverie Street - Foundation Studies Teaching

Train Station Tram Number ···· Tram Route