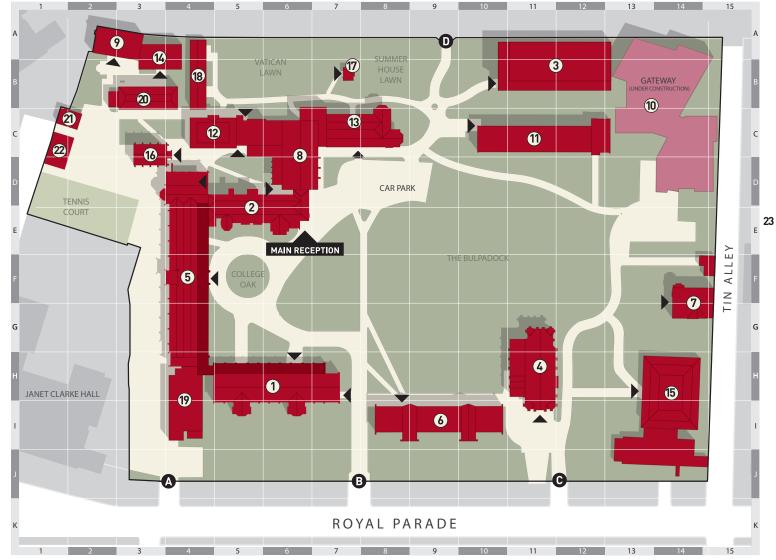

**BUILDINGS** 

Behan

4 Chapel

Clarke's

Cowan 6

8 Dining Hall

Jeopardy

(14) Moorhouse

Gateway (under construction)

(15) Old Warden's Lodge (OWL)

Sharwood Room

Summer House

Wynne Cottage

Substation

(7) Deanery

9 Dorothy

(12) Kitchens

(13) Leeper

(18) Vatican

Gourlay

<u>(3)</u> Burge

(10)

(11)

(16)

(17)

(19)

20

21)

Bishops'

Entrance point

715 Swanston Street - Foundation Studies Teaching

4 243 Bouverie Street - Foundation Studies Teaching

## **GATES**

- Gate A Carpark & Deliveries
- Gate B Main Entrance
- Gate C Chapel
- Ò Gate D

19 Tram Number

····· Tram Route

## **OPERATIONAL AREAS**

C7 Archives

OLLEGE MAIN CAMPUS

- C4 Property & Facilities Services
- **Buzzard Lecture Theatre**
- Chaplain's Office C7
- **C7** Communications
- Dean's Office
- Residential College
- **C**7 **Development Office**
- D6 Dining Hall
- Accounts, Finance & Administration
- C7 Human Resources
- Trinity Institute Office
- B3 FOUNDATION STUDIES (TCFS)
- B3 TCFS Main Office
- **B3** TCFS Marketing & Admissions Office
- **B2** TCFS Registrations Office
- **B12** Information Technology
- D4 Junior Common Room
- C5 Kitchen deliveries
- **B11** Libraries
- J8 Main Entrance
- Property & Facilities Services workshop

## **E6 MAIN RECEPTION & ENQUIRIES**

- E6 Senior Common Room
- H14 Theological School
- D1 Tennis Court
- A9 University Gate