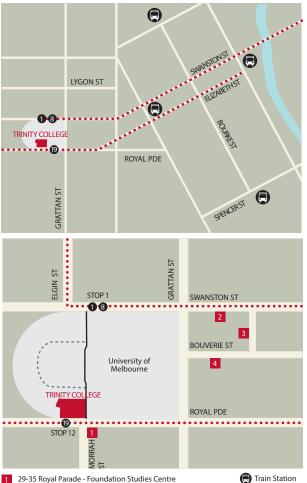

(17)

(19)

20

21)

Bishops'

Entrance point

715 Swanston Street - Foundation Studies Teaching

4 243 Bouverie Street - Foundation Studies Teaching

18-20 Lincoln Square North - Foundation Studies Teaching